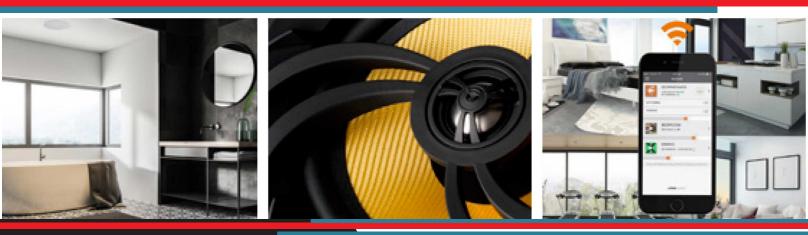

## LITHE AUDIO BLUETOOTH WIRELESS 6.5" Ceiling Speaker (Pair) 1x Master Active & 1x Slave Passive Speaker 210mm x 97mm x 230mm R7 480.00 Incl Vat

210mm x 95mm x 230mm

Bluetooth

680700 Incl Vat

All-In-One Multi-Room Wi-Fi Ceiling Speakers combine an amplifier, wi-fi receiver, and a high-quality speaker to offer you the absolute all-in-one wireless system. AirPlay 2 certified and the perfect addition to a HomeKit setup.

## Contact us

Tel: +27 10 880 8662 Email: info@easysmartsolutions.co.za Email Sales: orders@easysmartsolutions.co.za www.easysmartsolutions.co.za Address: 137 Hennie Alberts, Brackenhurst, Alberton

- Multiroom audio only available on Wi-Fi version.
- Power point required in ceiling for speakers. Can be part of light circuit.
- Price quoted is to supply speakers only.
- Delivery and installation excluded from price.